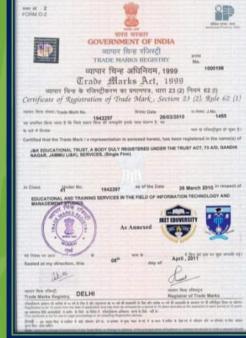

> Navneet Mishra Chairman ( J&K Group )

In the year 2000 the J&K educational trust became the national service provider of NSCE University for all over the India. In less than 10 month of its operations the company has framed around 150 centeres with the help of regional co-ordinators of JKET.

Our company J&K group since the launch of company. It is into a university marketing, computer education, career consultancy. After the incorporation has grown steadily and to cater different segments related to the education career.

Run the professional courses of the university under the government approvals. Provide technical, non-technical and practical examinations on all centres. It is also tie up with various universities in India and Abroad.

J&K Educational Trust framed around 450 centeres of IT and Non-IT courses in all over India. The Company has its own marketing team placed in all over India having senior business development manager with the expierence of 25 years in the Education sector. The company have its own LMS for various universities